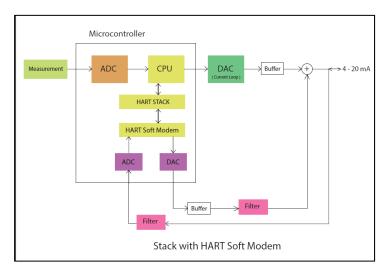

# HD-MODEM HART® Slave Device Soft Modem

## What it is:

- Complete modem implementation in firmware (Soft HART Modem)
- Supports both PSK and FSK communications
- Replaces stand-alone HART modem chip
- FSK modem registered with the FieldComm Group
- PSK modem registration in process
- Optional HART 7 stack available

# What you get:

- Per unit license
- Project binaries for TI MSP430
- Engineering support
- Evaluation kit
- Schematic
- Parts list

## **Benefits:**

- Reduced time to market
- Lower development cost
- Lower unit cost
- Lower power consumption
- Smaller footprint
- Both 9600 baud (PSK) and 1200 baud (FSK) capable
- Concentrate on your instrument features, not HART!







Example Block Diagram with Integrated Soft Modem

# ProComSol, Ltd

**Process Communications Solutions** 

Phone: 216.221.1550
Toll Free: 877.221.1551
Fax: 216.221.1554
Email: sales@procomsol.com
Web: www.procomsol.com